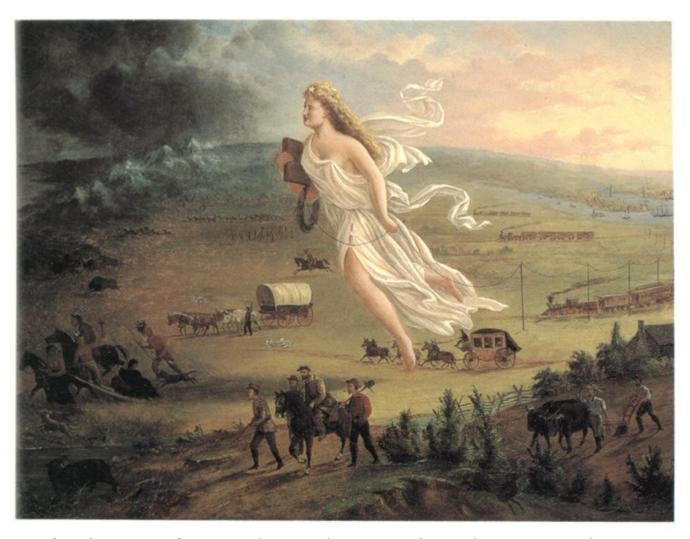

Try to label as many features (objects) as possible on this picture. The woman is called Colombia and represents America to white settlers.

## Manifest Destiny

| Manifest Destiny is the idea that |                      | have            | the right to ex-    |
|-----------------------------------|----------------------|-----------------|---------------------|
| pand into                         | American territ      | ory and acros   | s                   |
| They believe they                 | have this right beca | luse they see   | themselves as       |
| and                               | l Native Americans ( | as              | Because they        |
| are bringing infras               | tructure like wagon: | S,              | and telegraph       |
| poles, they think t               | hey are helping Ñati | ive Americans   | . Settlers also be- |
| lieve that they hav               | re God on their side | and are forcing | ng their            |
| onto No                           | ative Americans. Ho  | wever, settler  | 's farming tech-    |
| niques and way of                 | ife are              | Native A        | mericans and their  |
| way of life.                      |                      |                 |                     |