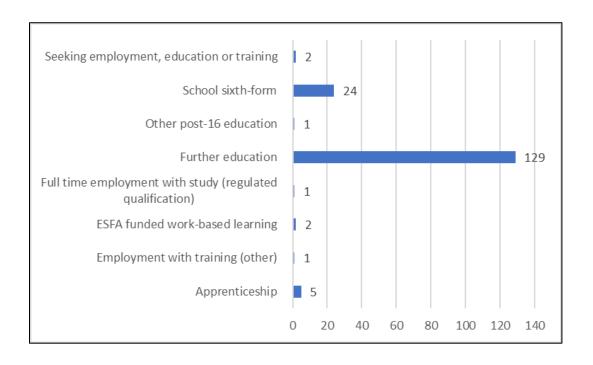

## **List of Destinations**

| Activity Description                                      | Number of<br>Pupils | %       |
|-----------------------------------------------------------|---------------------|---------|
| Apprenticeship                                            | 5                   | 3.03%   |
| Employment with training (other)                          | 1                   | 0.61%   |
| ESFA funded work-based learning                           | 2                   | 1.21%   |
| Full time employment with study (regulated qualification) | 1                   | 0.61%   |
| Further education                                         | 129                 | 78.18%  |
| Other post-16 education                                   | 1                   | 0.61%   |
| School sixth-form                                         | 24                  | 14.55%  |
| Seeking employment, education or training                 | 2                   | 1.21%   |
| Grand Total                                               | 165                 | 100.00% |