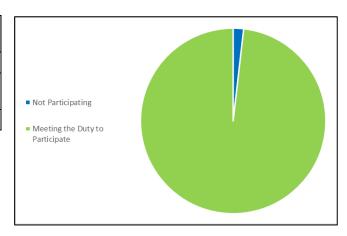

## Meeting the Duty to participate

| Participation<br>Level | Number of<br>Pupils | %       |
|------------------------|---------------------|---------|
| Not Participating      | 3                   | 1.82%   |
| Meeting the Duty       | 162                 | 98.18%  |
| to Participate         |                     |         |
| <b>Grand Total</b>     | 165                 | 100.00% |